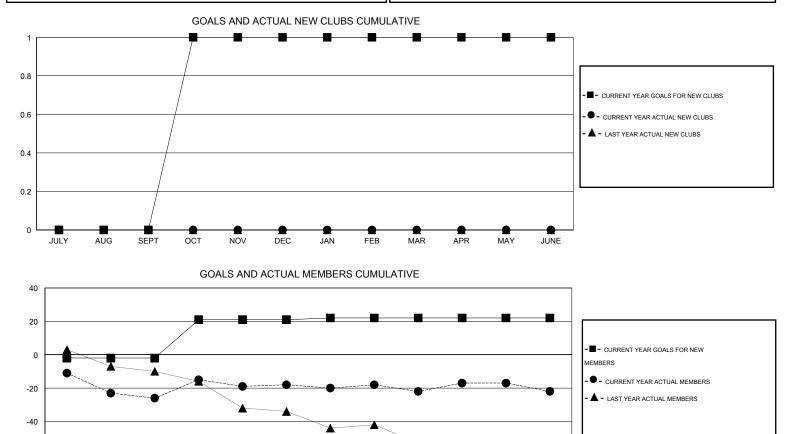

## GMT: JERRY SMITH

| LOCATION | PENNSYLVANIA |
|----------|--------------|
|          |              |

 $\mathsf{GMT} \; \mathsf{CA} \; 1$ 

| -                                          |                  | Clubs     |                  |                       |                                            |                    | Members                             |                    |                  |
|--------------------------------------------|------------------|-----------|------------------|-----------------------|--------------------------------------------|--------------------|-------------------------------------|--------------------|------------------|
| RESULTS FOR 2014-2015                      |                  |           |                  | RESULTS FOR 2014-2015 |                                            |                    |                                     |                    |                  |
| QUARTER                                    | NEW CLUB<br>GOAL | NEW CLUBS | DROPPED<br>CLUBS | NET<br>GAIN/LOSS      | QUARTER                                    | NEW MEMBER<br>GOAL | CHARTER AND<br>NEW MEMBERS<br>ADDED | DROPPED<br>MEMBERS | NET<br>GAIN/LOSS |
| JULY/AUG/SEPT                              | 0<br>1           | 0         | 2<br>0           | -2<br>0               | JULY/AUG/SEPT                              | -2<br>23           | 7<br>23                             | 33<br>15           | -26<br>8         |
| OCT/NOV/DEC<br>JAN/FEB/MAR<br>APR/MAY/JUNE | 0                | 0         | 0                | 0                     | OCT/NOV/DEC<br>JAN/FEB/MAR<br>APR/MAY/JUNE | 1<br>0             | 7<br>19                             | 11<br>19           | -4<br>0          |

-80 SEPT OCT NOV FEB APR JULY AUG DEC JAN MAR MAY JUNE 20 CLUBS OF 36 ADDED 1 OR MORE GENDER DISTRIBUTION DROPPED CLUBS: 2 NEW MEMBERS 567 (75.40%) MALE

| DROPPED MEMBERS                     |               |                                          | FEMAL                   | e 185 (24.60%) |          |
|-------------------------------------|---------------|------------------------------------------|-------------------------|----------------|----------|
| DECEASED<br>CLUB CANCELLED<br>OTHER | 14<br>7<br>57 | CLICK HERE FOR HEALTH<br>ASSESSMENT DATA | FAMILY UNI<br>HEAD OF H |                | 83<br>40 |
| TOTAL                               | 78            |                                          | NON-HEAD                | OF HOUSEHOLD   | 43       |